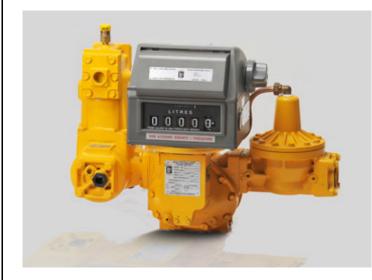

## A Leading Meter now Available at EQUIPT

Whether your business requires flow measurement for custody transfer or process control, with a Liquid Control Positive Displacement Meter on your Delivery vehicle, at your bulk shipping facility, or at your plant, you'll get years of consistently accurate, trouble-free service.

Because of easy installation, minimal maintenance, and few replacement parts, you'll appreciate the low cost of owning and operating Liquid Control positive displacement meters.

LC meters, by EQUIPT, are exclusively engineered with no metal-to-metal contact within the measuring chamber...